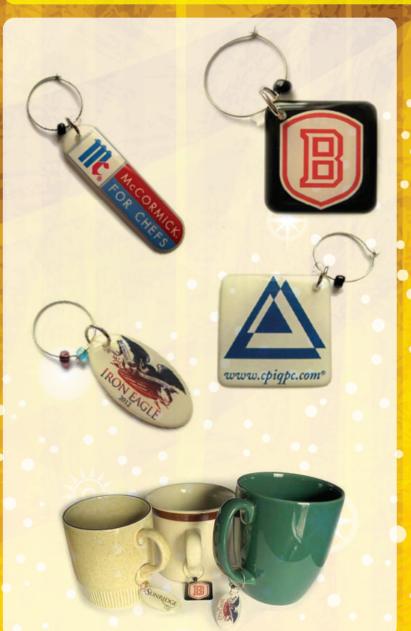

# Wine Glass Charms

Our Wine Glass and Coffee Mug charms are produced using a premium wire hook for easy attachment to a wine glass stem or coffee mug handle. Comes with a custom shaped full color domed imprint with no die charges and our Executive Style Packaging or Individual Ziplock Bag. Also available in multipack sets.

Domed Imprints will not Fade or Wear Off!

### Custom Shapes, No Die Charges

- 5 to 7 Days production
- Custom shapes, no die charges
- Made in North America