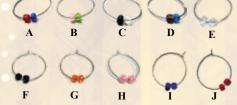

## Promote and Celebrate with

# Wine Glass Charms

Our Wine Glass and Coffee Mug charms are produced using a premium wire hook for easy attachment to a wine glass stem or coffee mug handle. Comes with a custom shaped full color domed imprint with no die charges and our Executive Style Packaging or Individual Ziplock Bag. Also available in multipack sets.

Domed Imprints will not Fade or Wear Off!



## Available Bead Assortments



#### EXECUTIVE STYLE PACKAGING



#### **Single Sided Imprint**

| item# | <b>Imprint Size</b> | 100  | 250  | 500  | 1000 | 2500 |
|-------|---------------------|------|------|------|------|------|
|       | Up to 1 Sq. In.     |      |      |      |      |      |
| PWC-2 | 1.1 - 2 Sq. In.     | 3.18 | 2.63 | 2.25 | 1.95 | 1.63 |

#### **Double Sided Imprint**

| item#   | <b>Imprint Size</b> | 100  | 250  | 500  | 1000 | 2500 |
|---------|---------------------|------|------|------|------|------|
|         | Up to 1 Sq. In.     |      |      |      | 2.00 |      |
| PWC-2DS | 1.1 - 2 Sq. In.     | 3.79 | 3.30 | 2.81 | 2.54 | 2.22 |
|         |                     |      |      |      |      | 5c   |

### Custom Shapes, No Die Charges







- 5 to 7 Days production
- Custom shapes, no d