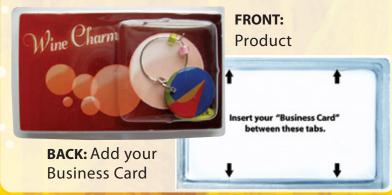

## Promote and Celebrate with

# Wine Glass Charms

Our Wine Glass and Coffee Mug charms are produced using a premium wire hook for easy attachment to a wine glass stem or coffee mug handle. Comes with a custom shaped full color domed imprint with no die charges and our Executive Style Packaging or Individual Ziplock Bag. Also available in multipack sets.

Domed Imprints will not Fade or Wear Off!



## Available Bead Assortments



#### EXECUTIVE STYLE PACKAGING



#### **Single Sided Imprint**

| item# | <b>Imprint Size</b> | 100  | 250  | 500  | 1000 | 2500 |
|-------|---------------------|------|------|------|------|------|
|       | Up to 1 Sq. In.     |      |      |      |      |      |
| PWC-2 | 1.1 - 2 Sq. In.     | 3.18 | 2.63 | 2.25 | 1.95 | 1.63 |

#### **Double Sided Imprint**

| item#   | <b>Imprint Size</b> | 100  | 250  | 500  | 1000 | 2500 |
|---------|---------------------|------|------|------|------|------|
|         | Up to 1 Sq. In.     |      |      |      | 2.00 |      |
| PWC-2DS | 1.1 - 2 Sq. In.     | 3.79 | 3.30 | 2.81 | 2.54 | 2.22 |
|         |                     |      |      |      |      | 5c   |

### Custom Shapes, No Die Charges







- 5 to 7 Days production
- Custom shapes, no die charges
- Made in North America